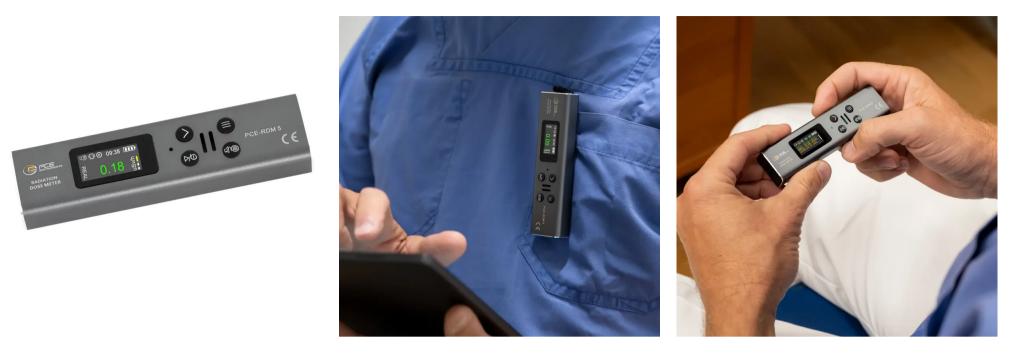

## **Environmental Meter PCE-RDM 5**

Environmental Meter for dose measurement of X-ray, gamma and beta radiation / easy to use / alarm function / battery operation.

The Environmental Meter is a small sensitive radiation meter used for monitoring X-rays, gamma and beta radiation. The Environmental Meter uses an energy compensated Geiger-Müller counting tube as detector for accurate measurement. According to the Radiation Protection Ordinance (StrSchV), it is mandatory in some areas to perform personal dosimetry using a Environmental Meter. The Environmental Meter is equipped with a powerful microprocessor and a TFT screen, which makes it easy to operate.

The Environmental Meter itself has three alarm modes: sound, LED light and vibration. The alarm limit can be set as you like. When the alarm limit is reached, an alarm is issued, for protection. The main technical indicators of the device comply with the international standard.

- $\triangleright$  α-, β- and X-ray radiation
- Dose measurement 0.08 ... 9999µSv/h
  - alarm function
  - battery operation
  - vibration alarm
  - real time value
  - Navigation bar
  - ▶ Type USB C charging port