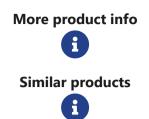

## **Environmental Meter PCE-RDM 5**

Environmental Meter for dose measurement of X-ray, gamma and beta radiation / easy to use / alarm function / battery operation.

The Environmental Meter is a small sensitive radiation meter used for monitoring X-rays, gamma and beta radiation. The Environmental Meter uses an energy compensated Geiger-Müller counting tube as detector for accurate measurement. According to the Radiation Protection Ordinance (StrSchV), it is mandatory in some areas to perform personal dosimetry using a Environmental Meter. The Environmental Meter is equipped with a powerful microprocessor and a TFT screen, which makes it easy to operate.

The Environmental Meter itself has three alarm modes: sound, LED light and vibration. The alarm limit can be set as you like. When the alarm limit is reached, an alarm is issued, for protection. The main technical indicators of the device comply with the international standard.