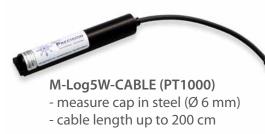

e (≥ Windows XP)                                                                                          |
| guarantee                | 3 years (free replacement of devices)                                                                                         |
| wireless interface       | radio communication (433 MHz or 915 MHz)                                                                                      |
| operating range          | up to 50m (433 Hz) / up to 30m (915 MHz)                                                                                      |
|                          |                                                                                                                               |



## M-Log5W-SIMPLE (PT1000)

- measure cap in steel (Ø 4 mm)





## M-Log5W-ROCK (PT1000)

- thin tip for boreholes (Ø 5mm)



## M-Log5W-STRING (digital string sensor)

- pluggable thermistor string
- up to 25 string sensors
- up to 40 m cable length