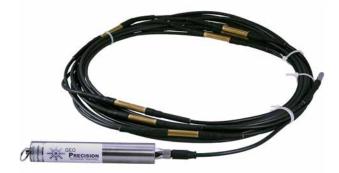

## M-Log5W-STRING (digital string sensor)

- pluggable thermistor string
- up to 25 string sensors
- up to 40 m cable length