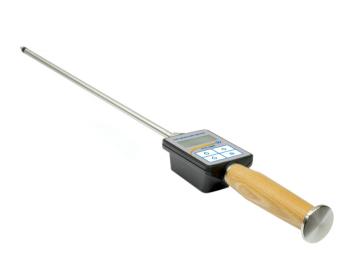

## Hay Hygrometer PCE-HMM 200

Hay hygrometer to determine moisture and temperature of hay and straw / Robust design / Four different lengths of measuring lance of 25 cm, 50 cm, 100 cm or 200 cm /

## **Continuous display of measuring value**

The hay hygrometer PCE-HMM is a professional device to designed to determine moisture and temperature of pressed hay and straw. The hay hygrometer features a sensor made of stainless steel, which can be purchased in four different lengths, while the wooden handle has an ergonomic design. The hay hygrometer PCE-HMM proves to be extremely robust, designed to withstand applications for many years. The measuring range of the hay hygrometer covers 9 ... 50% and a temperature range of -10 ... 100°C / 14 ... 212°F. The LCD display of the hay hygrometer shows continuously the current moisture, so the hay hygrometer can be applied at varying locations and on different bales without the need of performing any manual operation by pressing any keys to start the measurement. Thus the hay hygrometer facilitates assuring the quality of fodder even during harvesting in order to prevent any damage by fungal infestation.

Display LCD with 15 mm / .6 in cipher height

Keypad Membrane keyboard

Handle Stable wooden handle with ergonomic design

Enclosure Resistant to splashes and dust

Lance made of stainless steel with 25 cm, 50 cm, 100 cm Measuring lance

or 200 cm length

Hold function, counting function, average value **Functions** 

calculation

Display light Automatic Switch-off Automatic Calibration Automatic **Power Supply** 9V block battery

772 x 70 x 48 mm / 30.4 x 2.8 x 1.9 in (edition with 50 cm **Dimensions** 