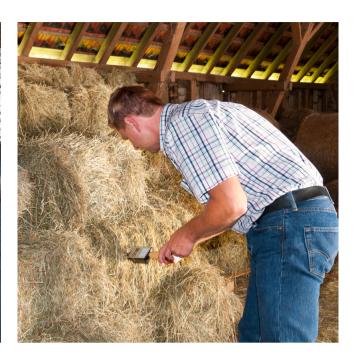

## **Continuous display of measuring value**

The hay hygrometer PCE-HMM is a professional device to designed to determine moisture and temperature of pressed hay and straw. The hay hygrometer features a sensor made of stainless steel, which can be purchased in four different lengths, while the wooden handle has an ergonomic design. The hay hygrometer PCE-HMM proves to be extremely robust, designed to withstand applications for many years. The measuring range of the hay hygrometer covers 9 ... 50% and a temperature range of -10 ... 100°C / 14 ... 212°F. The LCD display of the hay hygrometer shows continuously the current moisture, so the hay hygrometer can be applied at varying locations and on different bales without the need of performing any manual operation by pressing any keys to start the measurement. Thus the hay hygrometer facilitates assuring the quality of fodder even during harvesting in order to prevent any damage by fungal infestation.

- ► Controlling moisture of harvest during trading
- Safety precaution during storage of hay and straw
- ▶ Assures fodder quality and prevents damages due to fungal infestation.
- ► Temperature control
- ▶ Robust measuring device for daily operation
- ▶ Designed for application in hay and straw trade