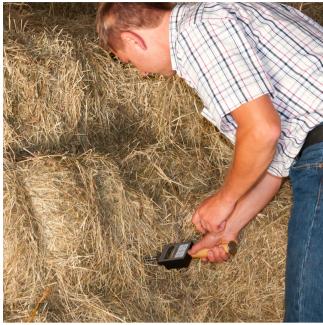

## **Continuous display of measuring value**

The hay hygrometer PCE-HMM is a professional device to designed to determine moisture and temperature of pressed hay and straw. The hay hygrometer features a sensor made of stainless steel, which can be purchased in four different lengths, while the wooden handle has an ergonomic design. The hay hygrometer PCE-HMM proves to be extremely robust, designed to withstand applications for many years. The measuring range of the hay hygrometer covers 9 ... 50% and a temperature range of -10 ... 100°C / 14 ... 212°F. The LCD display of the hay hygrometer shows continuously the current moisture, so the hay hygrometer can be applied at varying locations and on different bales without the need of performing any manual operation by pressing any keys to start the measurement. Thus the hay hygrometer facilitates assuring the quality of fodder even during harvesting in order to prevent any damage by fungal infestation.

- ► Controlling moisture of harvest during trading
- Safety precaution during storage of hay and straw
- ▶ Assures fodder quality and prevents damages due to fungal infestation.
- ► Temperature control
- ▶ Robust measuring device for daily operation
- ▶ Designed for application in hay and straw trade