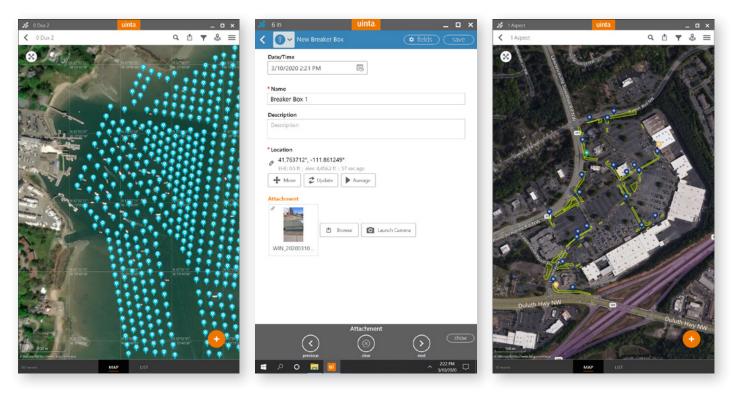

## CUSTOMIZABLE

Create custom map features and data-entry forms without any programming knowledge

## PROFESSIONAL MAPPING

Quickly map points, lines, and areas. High-accuracy mapping supported

#### EFFICIENT DATA CAPTURE

Replace paper forms with efficient electronic data entry forms. Use forms with or without maps