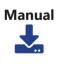

- ▶ 3- Axis acceleration up to 1600 Hz
- 32 GB SD memory card
- Small design: 86.8 x 44.1 x 22.2 mm / 3.4 x 1.7 x 0.87 in
- Made in Germany