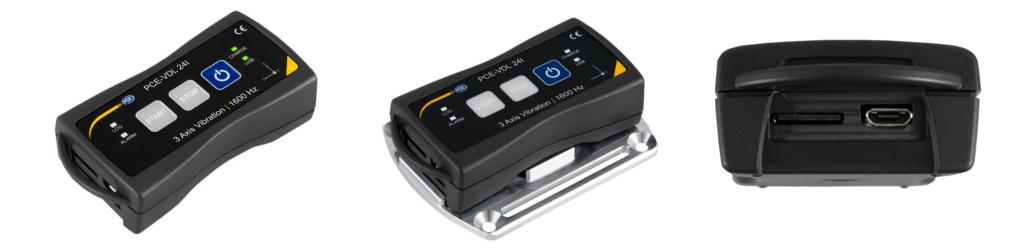

# **Accelerometer PCE-VDL 24I 3-Axis**

#### Accelerometer PCE-VDL 24I with up to 1600 Hz

The accelerometers of the PCE-VDL series are available in two versions. The accelerometer PCE-VDL 16I contains sensors for the following physical units: temperature, humidity, air pressure, light and 3-axis acceleration. The PCE-VDL 24I has 3-axis acceleration and the max. sampling rate of the acceleration sensor is 1600 Hz.

With the accelerometer PCE-VDL 24I the acceleration sensor is even delivered with a sampling rate of 1600 Hz. The shock and vibration logger is therefore ideally suited for use in fault diagnosis, stress testing, machine inspection, shock measurements and preventive maintenance.

- ▶ 3- Axis acceleration up to 1600 Hz
- 32 GB SD memory card
- Small design: 86.8 x 44.1 x 22.2 mm / 3.4 x 1.7 x 0.87 in
- Made in Germany