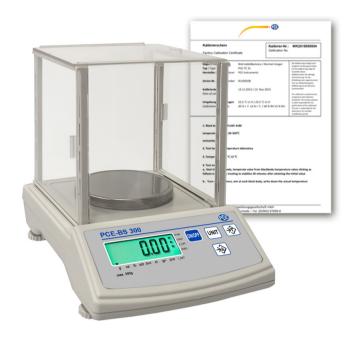

## Tabletop Scale PCE-BS 300-ICA Incl. ISO Calibration Certificate

The tabletop scale PCE-BS is a light, rugged precision balance suitable for different purposes. The removable stainless steel pan allows the laboratory balance to be cleaned easily. The PCE-BS 300 and 3000 tabletop scale can be used for weighing as well as for piece counting. The calibration of this tabletop scale is done by means of external calibration weights (automatic calibration procedure) or in accredited laboratory (ISO calibration).

## **Specifications**

Weighing capacity Max. 300 g / 0.3 kg / 0.66 lb / 10.58 oz

Weighing units g, kg, lb, oz
Readability 0.01 g
Repeatability 0.01 g

Piece Counting 0.02 pcs
Pan size (diameter) Ø 100 mm

Wind protection shield (W x D x H): 136 x 144 x 136 mm