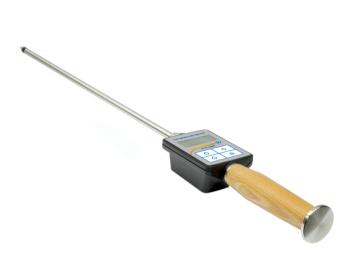

## Hay Hygrometer PCE-HMM 50

Hay hygrometerto determine moisture and temperature of hay and straw / Robust design / Four different lengths of measuring lance of 25 cm, 50 cm, 100 cm or 270 cm /

## Continuous display of measuring value

The hay moisture meter PCE-HMM is a professional device to designed to determine moisture and temperature of pressed hay and straw. The hay moisture meter features a sensor made of stainless steel, which can be purchased in four different lengths, while the wooden handle has an ergonomic design. The hay moisture meter PCE-HMM proves to be extremely robust, designed to withstand applications for many years. The measuring range of the hay moisture meter covers 9 ... 50% and a temperature range of -10 ... 100°C / 14 ... 212°F. The LCD display of the hay moisture meter shows continuously the current moisture, so the hay moisture meter can be applied at varying locations and on different bales without the need of performing any manual operation by pressing any keys to start the measurement. Thus the hay moisture meter facilitates assuring the quality of fodder even during harvesting in order to prevent any damage by fungal infestation.

Resolution of display 0.1% 0.8% Accuracy

LCD with 15 mm cipher height Display

Keypad Membrane keyboard

Handle Stable wooden handle with ergonomic design

Enclosure Resistant to splashes and dust

Lance made of stainless steel with 25 cm, 50 cm, 100 cm Measuring lance

or 270 cm length

Hold function, counting function, average value

calculation

Display light Automatic Switch-off Automatic Calibration Automatic

9V block battery **Power Supply** 

772 x 70 x 48 mm / 30.3 x 2.7 x 1.8 in (edition with 50 cm **Dimensions** 