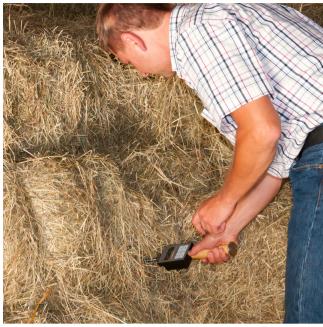

## Continuous display of measuring value

The hay moisture meter PCE-HMM is a professional device to designed to determine moisture and temperature of pressed hay and straw. The hay moisture meter features a sensor made of stainless steel, which can be purchased in four different lengths, while the wooden handle has an ergonomic design. The hay moisture meter PCE-HMM proves to be extremely robust, designed to withstand applications for many years. The measuring range of the hay moisture meter covers 9 ... 50% and a temperature range of -10 ... 100°C / 14 ... 212°F. The LCD display of the hay moisture meter shows continuously the current moisture, so the hay moisture meter can be applied at varying locations and on different bales without the need of performing any manual operation by pressing any keys to start the measurement. Thus the hay moisture meter facilitates assuring the quality of fodder even during harvesting in order to prevent any damage by fungal infestation.

- ► Controlling moisture of harvest during trading
- Safety precaution during storage of hay and straw
- ▶ Assures fodder quality and prevents damages due to fungal infestation
- ► Temperature control
- ▶ Robust measuring device for daily operation
- ▶ Designed for application in hay and straw trade