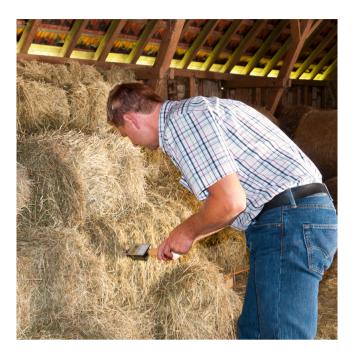

## Continuous display of measuring value

The hay moisture meter PCE-HMM is a professional device to designed to determine moisture and temperature of pressed hay and straw. The hay moisture meter features a sensor made of stainless steel, which can be purchased in four different lengths, while the wooden handle has an ergonomic design. The hay moisture meter PCE-HMM proves to be extremely robust, designed to withstand applications for many years. The measuring range of the hay moisture meter covers 9 ... 50% and a temperature range of -10 ... 100°C / 14 ... 212°F. The LCD display of the hay moisture meter shows continuously the current moisture, so the hay moisture meter can be applied at varying locations and on different bales without the need of performing any manual operation by pressing any keys to start the measurement. Thus the hay moisture meter facilitates assuring the quality of fodder even during harvesting in order to prevent any damage by fungal infestation.

- ► Controlling moisture of harvest during trading
- Safety precaution during storage of hay and straw
- ▶ Assures fodder quality and prevents damages due to fungal infestation
- ► Temperature control
- ▶ Robust measuring device for daily operation
- ▶ Designed for application in hay and straw trade